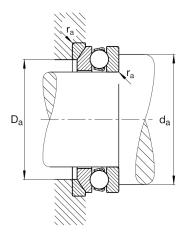

# **Mounting dimensions**

| d <sub>a min</sub> | 81 mm | Minimum diameter shaft shoulder      |
|--------------------|-------|--------------------------------------|
| D <sub>a max</sub> | 78 mm | Maximum diameter of housing shoulder |
| r <sub>a max</sub> | 1 mm  | Maximum filled radius                |