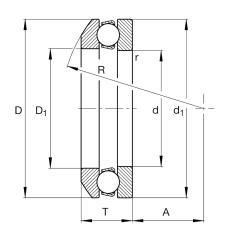

## **Main Dimensions & Performance Data**

| d               | 60 mm       | Inner diameter shaft washer      |
|-----------------|-------------|----------------------------------|
| D               | 95 mm       | Outer diameter housing washer    |
| Т               | 28 mm       | Height                           |
| C <sub>a</sub>  | 62.000 N    | Basic dynamic load rating, axial |
| C <sub>0a</sub> | 139.000 N   | Basic static load rating, axial  |
| C <sub>ua</sub> | 6.300 N     | Fatigue load limit, axial        |
| n <sub>G</sub>  | 4.200 1/min | Limiting speed                   |
| n <sub>ðr</sub> | 5.300 1/min | Reference speed                  |
|                 | 0,634 kg    | Weight                           |

## **Dimensions**

| r <sub>min</sub> | 1 mm    | Minimum chamfer dimension       |
|------------------|---------|---------------------------------|
| D <sub>1</sub>   | 62 mm   | Inner diameter housing washer   |
| d <sub>1</sub>   | 95 mm   | Outer diameter shaft washer     |
| R                | 72 mm   | Radius spherical housing washer |
| Α                | 32,5 mm | Distance of the center point    |
| T <sub>1</sub>   | 31 mm   | Height with seat washer         |