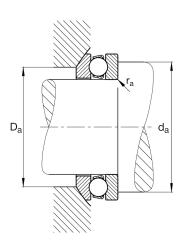

# **Mounting dimensions**

| d <sub>a min</sub> | 81 mm | Minimum diameter shaft shoulder      |
|--------------------|-------|--------------------------------------|
| D <sub>a max</sub> | 78 mm | Maximum diameter of housing shoulder |
| r <sub>a max</sub> | 1 mm  | Maximum filled radius                |